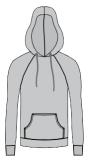

#### PULL OVER HOODIE

Fully lined hood. Raglan sleeves with cuffs. Pouch pocket. Available in light and medium weight fleece.