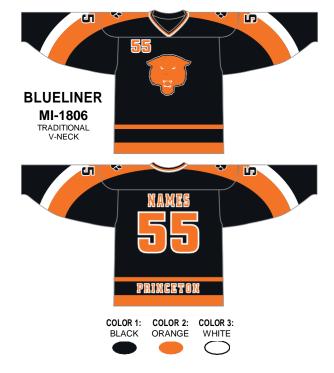

RH

of premium fabrics, are decorated with unlimited custom capabilities and are available in lace neck or v-neck finish. Two ply shoulder finish comes standard, double elbows are available upon request for additional durability.

Our hockey jerseys are offered in a variety