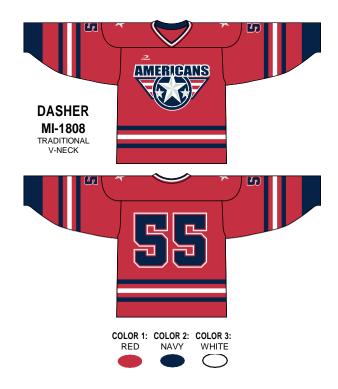

RH

of premium fabrics, are decorated with unlimited custom capabilities and are available in lace neck or v-neck finish. Two ply shoulder finish comes standard, double elbows are available upon request for additional durability.

Our hockey jerseys are offered in a variety

# SELECT YOUR CUT

- » V-neck with double layer reinforced shoulder yoke
- » Serged seam construction