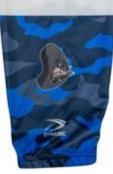

#### Fully sublimated shell with ribbed gusset. Center front buckle and built in belt. Designed to go over pant.

SUBLIMATED HOCKEY SHELL