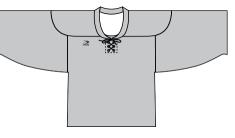

#### GOALIE LACE NECK MI-1801

- » Lace neck with double layer reinforced shoulder yoke
- » Serged seam construction
- » Body length shortened
- » Increased sleeve width