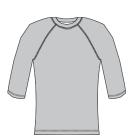

#### **BASE LAYER**

Made of breathable, light weight, moisture wicking fabric. Available in multiple sleeve lengths.