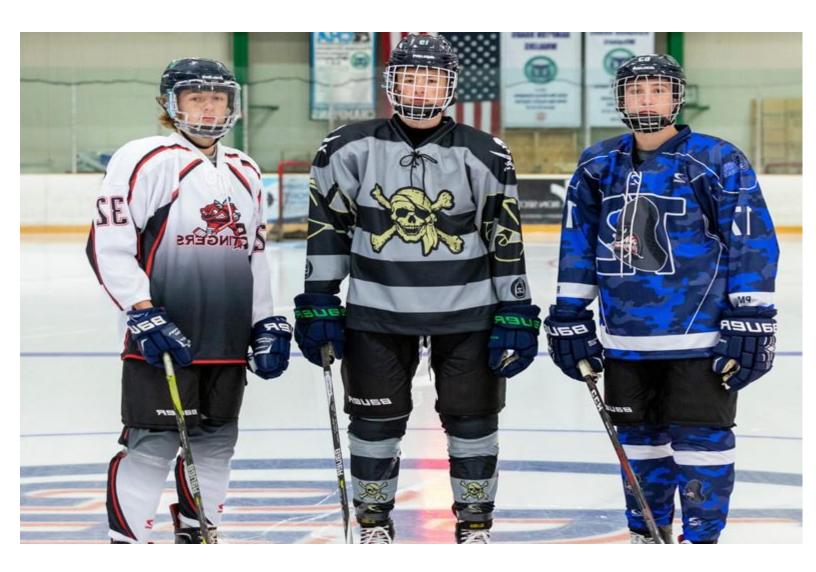

RH

of premium fabrics, are decorated with unlimited custom capabilities and are available in lace neck or v-neck finish. Two ply shoulder finish comes standard, double elbows are available upon request for additional durability.

Our hockey jerseys are offered in a variety

# SELECT YOUR CUT

- » V-neck with double layer reinforced shoulder yoke
- » Serged seam construction

#### TRADITIONAL LACE NECK MI-1799

- » Lace neck with double layer reinforced shoulder yoke
- » Serged seam construction

#### GOALIE V-NECK MI-1800

- » V-neck with double layer reinforced shoulder yoke
- » Serged seam construction
- » Body length shortened
- » Increased sleeve width

#### GOALIE LACE NECK MI-1801

- » Lace neck with double layer reinforced shoulder yoke
- » Serged seam construction
- » Body length shortened
- » Increased sleeve width