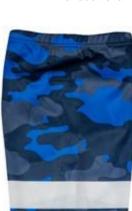

TRIANGLE SQUARES - 4 COLOR

FRACTURE - 50% COLOR OVERLAY

COBRA - 3 COLOR + TONAL 3 COLR

DIAMOND MESH - 2 COLOR

COLOR 1: CAMO

COLOR 2: NAVY

Matching socks and pant shells available in sizing to accommodate hockey players of all ages. Socks come standard with elasticized top and bottom hem accompanied by a sewn in velcro patch to ensure consistent placement.

#### DANGLE MI-1797

ICE HOCKEY SOCKS

COLOR 1: CAMO

COLOR 2: NAVY