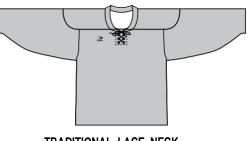

#### TRADITIONAL LACE NECK MI-1799

- » Lace neck with double layer reinforced shoulder yoke
- » Serged seam construction