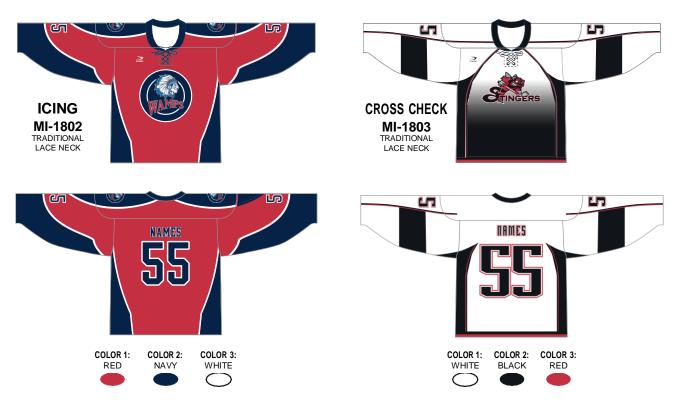

RH

of premium fabrics, are decorated with unlimited custom capabilities and are available in lace neck or v-neck finish. Two ply shoulder finish comes standard, double elbows are available upon request for additional durability.

Our hockey jerseys are offered in a variety