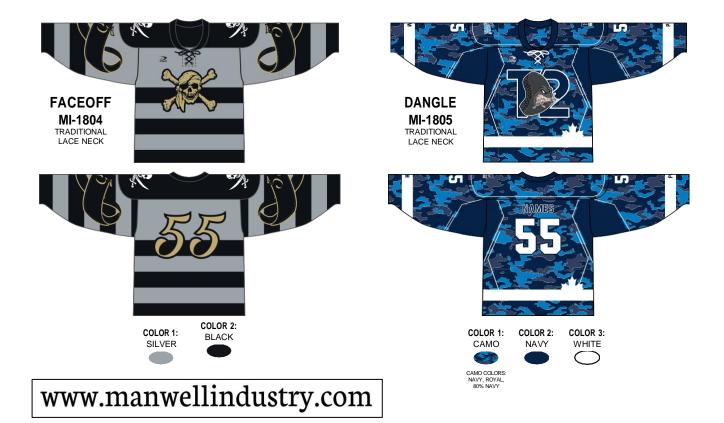

TRIANGLE SQUARES - 4 COLOR

FRACTURE - 50% COLOR OVERLAY

COBRA - 3 COLOR + TONAL 3 COLR

DIAMOND MESH - 2 COLOR

COLOR 1: CAMO

COLOR 2: NAVY

Matching socks and pant shells available in sizing to accommodate hockey players of all ages. Socks come standard with elasticized top and bottom hem accompanied by a sewn in velcro patch to ensure consistent placement.

RH

of premium fabrics, are decorated with unlimited custom capabilities and are available in lace neck or v-neck finish. Two ply shoulder finish comes standard, double elbows are available upon request for additional durability.

Our hockey jerseys are offered in a variety