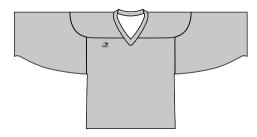

#### GOALIE V-NECK MI-1800

- » V-neck with double layer reinforced shoulder yoke
- » Serged seam construction
- » Body length shortened
- » Increased sleeve width