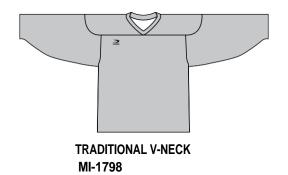

# SELECT YOUR CUT

- » V-neck with double layer reinforced shoulder yoke
- » Serged seam construction