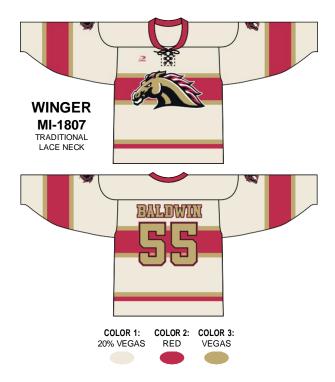

RH

of premium fabrics, are decorated with unlimited custom capabilities and are available in lace neck or v-neck finish. Two ply shoulder finish comes standard, double elbows are available upon request for additional durability.

Our hockey jerseys are offered in a variety

#### TRADITIONAL LACE NECK MI-1799

- » Lace neck with double layer reinforced shoulder yoke
- » Serged seam construction